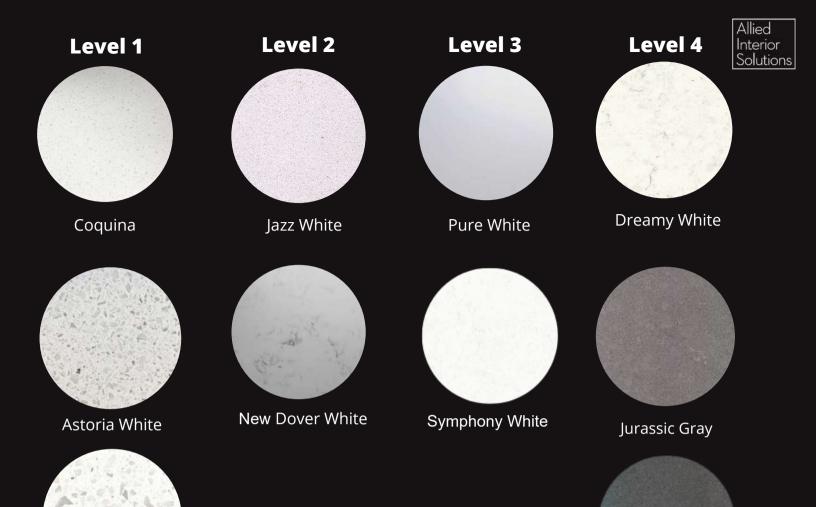

## QUARTZ

Perla Gris

\*Colors pictured may not reflect in exact in person color. Please request a color sample as needed.

Charcoal

Level 5

Frosty Carrara

New Venatino

Level 7