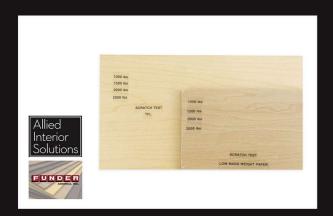

#### Improved Scratch Resistance

Enhanced scratch resistance offered by TFL is an advantage as well. TFL can withstand the impact and wear of everyday life.

In the Scratch Test the Decorative Paper sample begins to show an impact with 1000 lbs of pressure. The TFL sample shows no impact until 2500 lbs of pressure is applied.

TFL is the clear choice when it comes to the ability to withstand sudden impacts in high traffic areas.