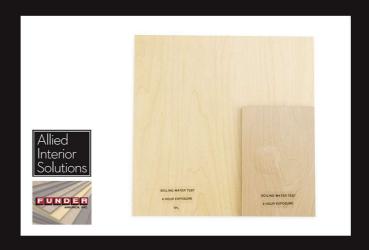

#### **Better Water Resistance**

TFL manufactured by Funder America and used by Allied Interior Solutions is manufactured using heat to fuse resin impregnated papers directly to the board surface effectively sealing the substrate against water penetration. Decorative Papers offer less resistance to water as they are not directly fused to the surface of the board.

As you can see from the Boiling Water Test the TFL performs much better over a 4 Hour period of exposure. The test simulates a hot beverage spilled on the surface and left for an extended period. The TFL shows no impact while the Decorative Paper bubbles due to its inferior water resistance.

Take comfort in knowing your project has an increased level of water resistance only available by using TFL.