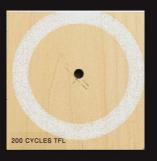

#### **Durability**

TFL can withstand the rigors of daily life and offers an increased lifespan vs. Decorative Papers.

In the Taber Abrasion Test the superior durability of TFL is displayed.

Using S-42 sandpaper the Decorative Paper sample is worn through to the core after 100 cycles while the TFL sample is still not showing signs of the core through 200 cycles.

TFL stands the test of time and is the durable choice over a Decorative Paper alternative.