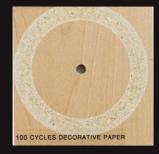

#### **Durability**

TFL can withstand the rigors of daily life and offers an increased lifespan vs. Decorative Papers.

In the Taber Abrasion Test the superior durability of TFL is displayed.

Using S-42 sandpaper the Decorative Paper sample is worn through to the core after 100 cycles while the TFL sample is still not showing signs of the core through 200 cycles.

TFL stands the test of time and is the durable choice over a Decorative Paper alternative.