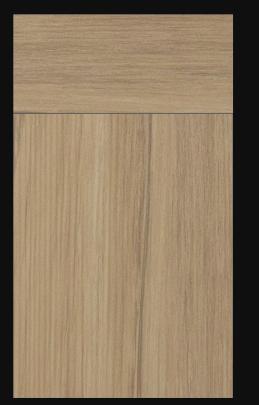

### Oxford style

THERMOFOIL FINISH

Shown in Southern Basswood

\* Colors pictured may not reflect in exact in person color. Please request a color sample from sales.