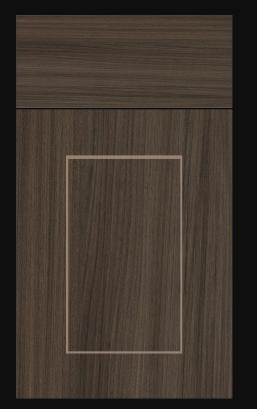

# ALLIED INTERIOR SOLUTIONS

CABINET OPTIONS

## Cambridge style

MELAMINE FINISH



Shown in Fog



\* Colors pictured may not reflect in exact in person color. Please request a color sample from sales.

### Oxford style

THERMOFOIL FINISH





Shown in Southern Basswood



\* Colors pictured may not reflect in exact in person color. Please request a color sample from sales.

### Manchester style

THERMOFOIL FINISH





Shown in Umbria



### Bristol style

THERMOFOIL FINISH



Shown in Alabaster Elm



\* Colors pictured may not reflect in exact in person color. Please request a color sample from sales.

#### Touraine style

THERMOFOIL FINISH



Shown in Cotton