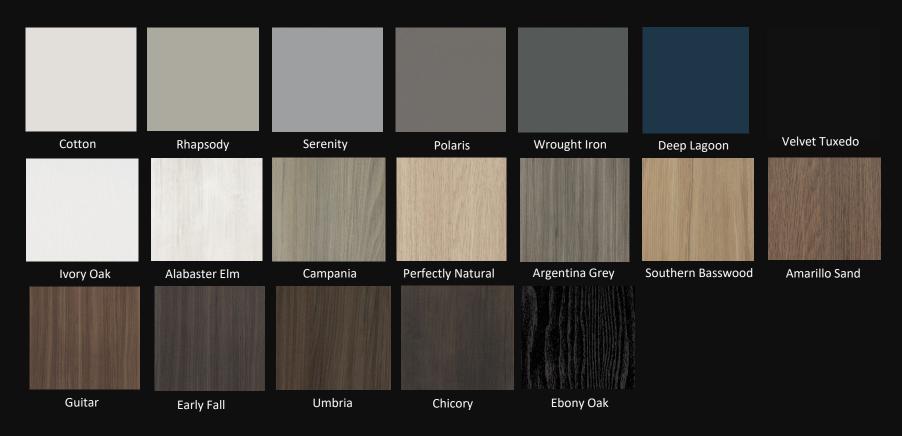

## Cambridge style

MELAMINE FINISH

Shown in Fog

\* Colors pictured may not reflect in exact in person color. Please request a color sample from sales.

### Oxford style

THERMOFOIL FINISH

Shown in Southern Basswood

\* Colors pictured may not reflect in exact in person color. Please request a color sample from sales.

### Manchester style

THERMOFOIL FINISH

Shown in Umbria

### Bristol style

THERMOFOIL FINISH

Shown in Alabaster Elm

\* Colors pictured may not reflect in exact in person color. Please request a color sample from sales.

#### Touraine style

THERMOFOIL FINISH

Shown in Cotton