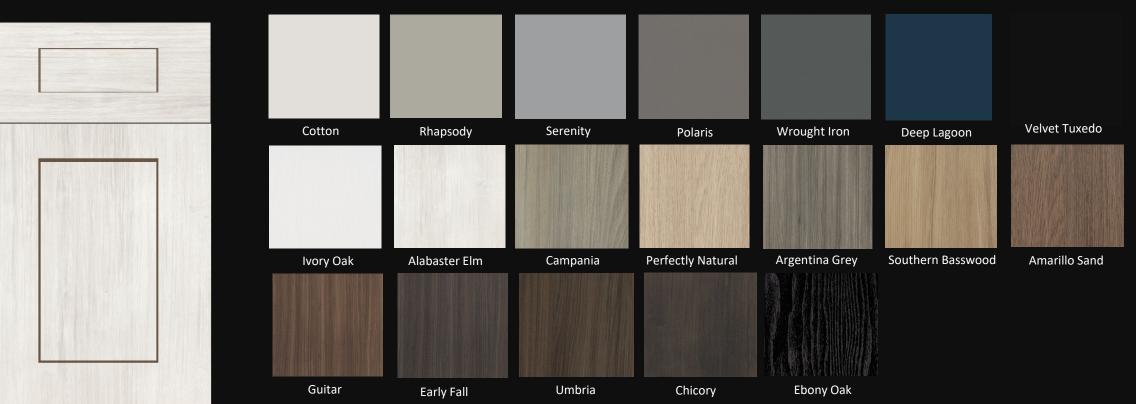

### Oxford style

THERMOFOIL FINISH

Shown in Southern Basswood

\* Colors pictured may not reflect in exact in person color. Please request a color sample from sales.