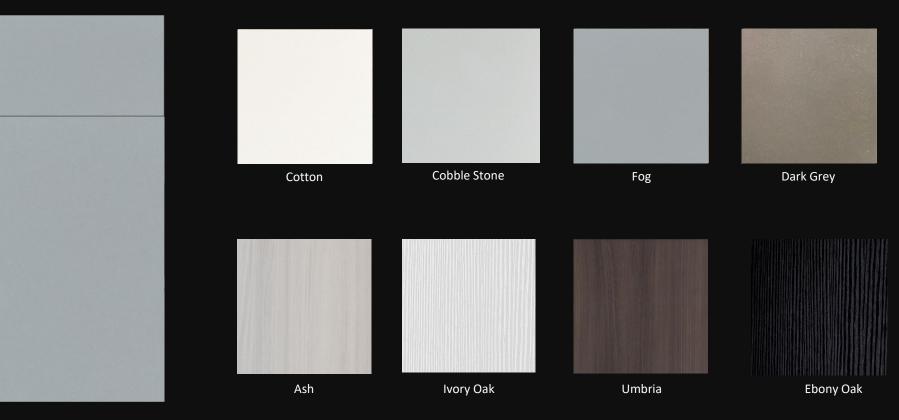

## Cambridge style

MELAMINE FINISH

Shown in Fog

\* Colors pictured may not reflect in exact in person color. Please request a color sample from sales.