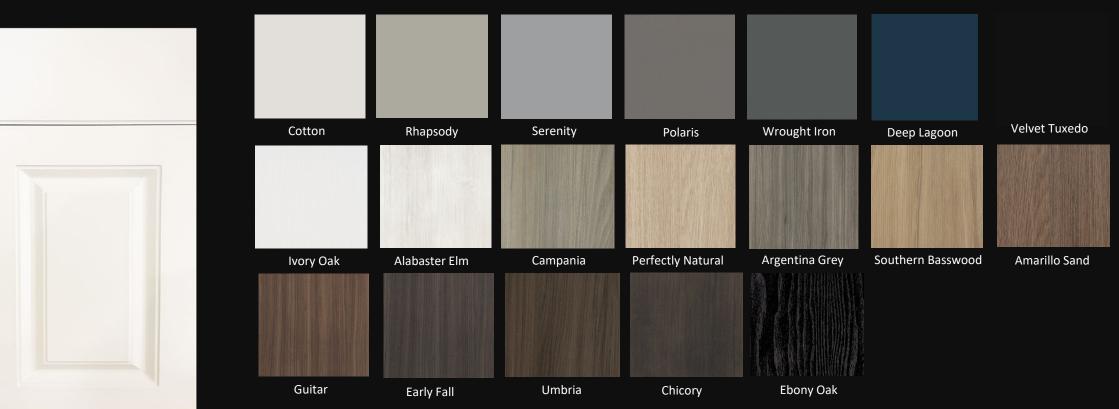

# ALLIED INTERIOR SOLUTIONS

CABINET OPTIONS

## Cambridge style

MELAMINE FINISH



Shown in Fog



\* Colors pictured may not reflect in exact in person color. Please request a color sample from sales.

### Oxford style

THERMOFOIL FINISH





Shown in Southern Basswood



\* Colors pictured may not reflect in exact in person color. Please request a color sample from sales.

### Manchester style

THERMOFOIL FINISH





Shown in Umbria



### Bristol style

THERMOFOIL FINISH



Shown in Alabaster Elm



\* Colors pictured may not reflect in exact in person color. Please request a color sample from sales.

#### Touraine style

THERMOFOIL FINISH



Shown in Cotton